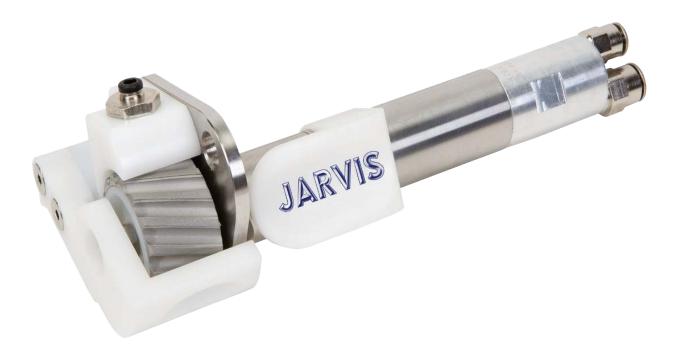

## SALMON PIN BONE PULLER Model PB-1

The Jarvis Model PB-1 pneumatically powered salmon pin bone puller for removing pin bones from nearly all fresh/defrosted and smoked fillets.

- For salmon, trout and any other fish where pliers work.
- Suitable for fresh (through rigor), defrosted or smoked fish.
- Includes speed and torque controls to optimize performance for individual species and conditions. Optional water flush setup included.
- Easily outperforms pliers.
- No special skills required.
- Can handle up to 6 fillets per minute.