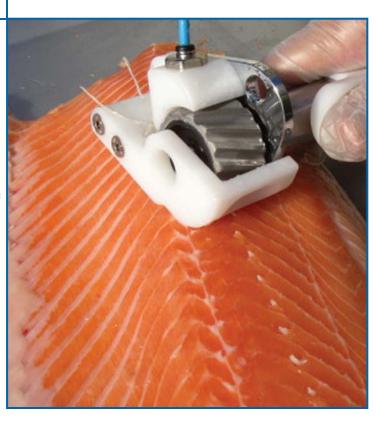

## SALMON PIN BONE PULLER Model PB-1

The Jarvis Model PB-1 pneumatically powered salmon pin bone puller for removing pin bones from nearly all fresh/defrosted and smoked fillets.

- For salmon, trout and any other fish where pliers work.
- Suitable for fresh (through rigor), defrosted or smoked fish.
- Includes speed and torque controls to optimize performance for individual species and conditions. Optional water flush setup included.
- Easily outperforms pliers.
- No special skills required.
- Can handle up to 6 fillets per minute.